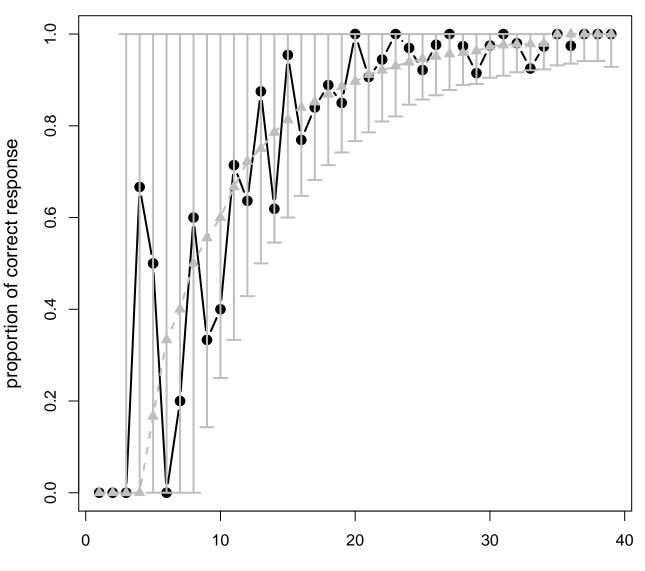

Item : 2

score

Item:4

proportion of correct response

Item:6

Item:7

Item:9

Item : 10