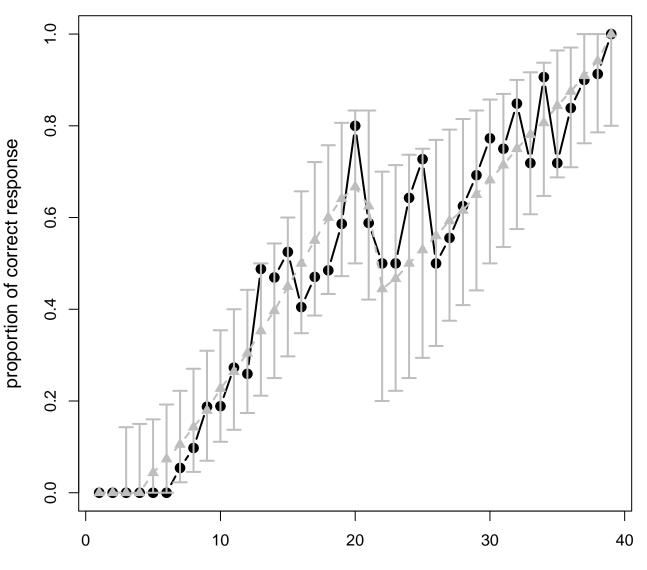

Item : 2

score

Item:4

proportion of correct response

Item:6

Item:7

Item:9

Item : 10