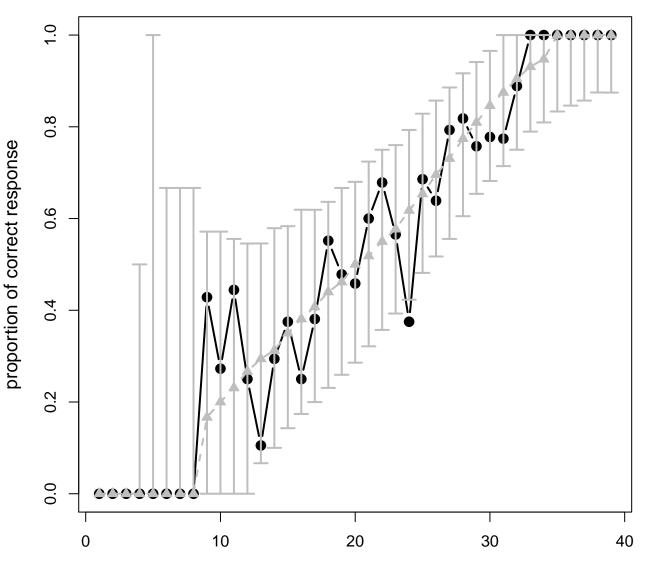

Item : 2

score

Item:4

proportion of correct response

Item:6

Item:7

Item:9

Item : 10