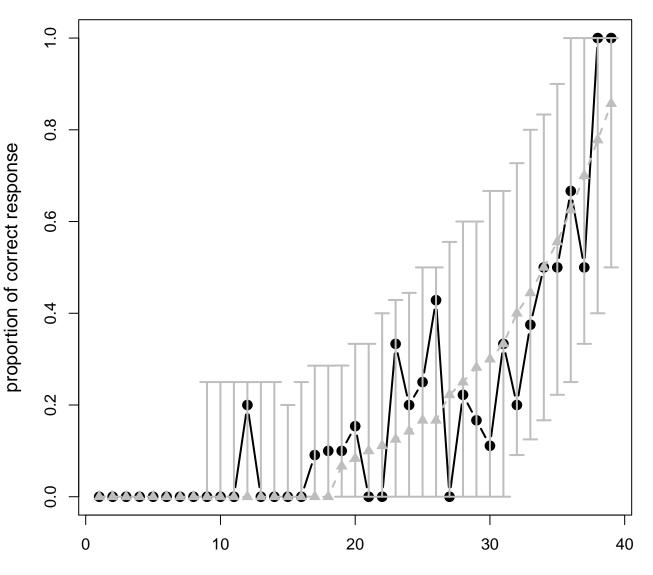

tem : 17



Item : 18





Item : 19



Item : 20



Item : 21



Item : 22





Item : 23



Item : 24



Item : 25



Item : 26



Item : 27







Item : 29



Item : 30



Item : 31



Item : 32



Item : 33







Item : 35



Item : 36



Item : 37



proportion of correct response

Item : 38



Item : 39







Item : 41



Item : 42



Item : 43



Item : 44









Item : 46



Item : 47



Item : 48









Item : 50



Item : 51



Item : 52



Item : 53



Item : 54



Item : 55



Item : 56



Item : 57





Item : 58



Item : 59



Item : 60



Item : 61



Item : 62



Item : 63



Item : 64



Item : 65



Item : 66



Item : 67



Item : 68



Item : 69



Item : 70



Item : 71



Item : 72



Item : 73



Item : 74



Item : 75



Item : 76



Item : 77



Item : 78



Item : 79



Item : 80