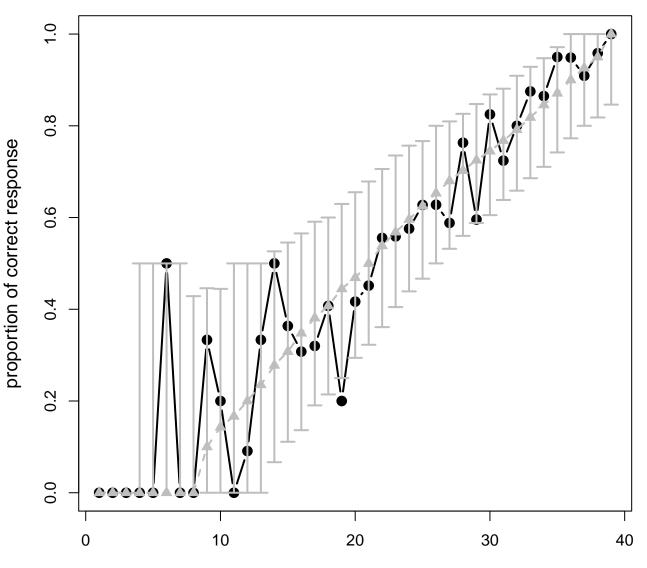

Item : 11

proportion of correct response

Item : 12

proportion of correct response

Item : 13

Item : 14

Item : 15

Item : 16