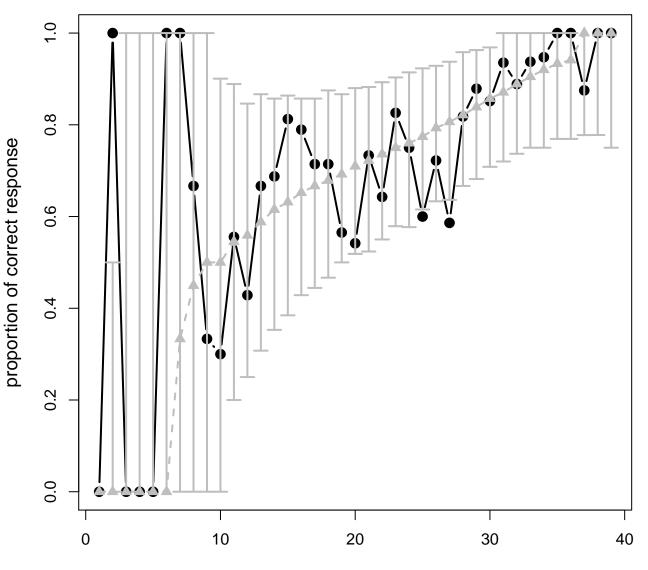

Item : 11

proportion of correct response

Item : 12

proportion of correct response

Item : 13

Item : 14

Item : 15

Item : 16