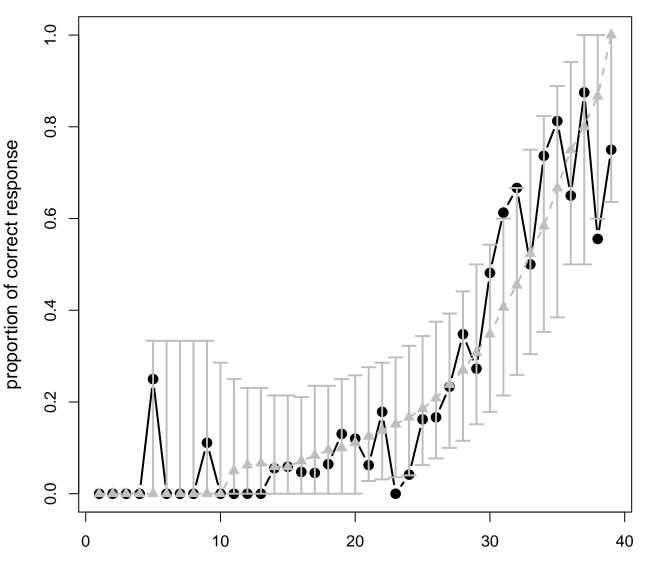

Item : 2

score

Item:4

proportion of correct response

Item:6

Item:7

Item:9

Item : 10