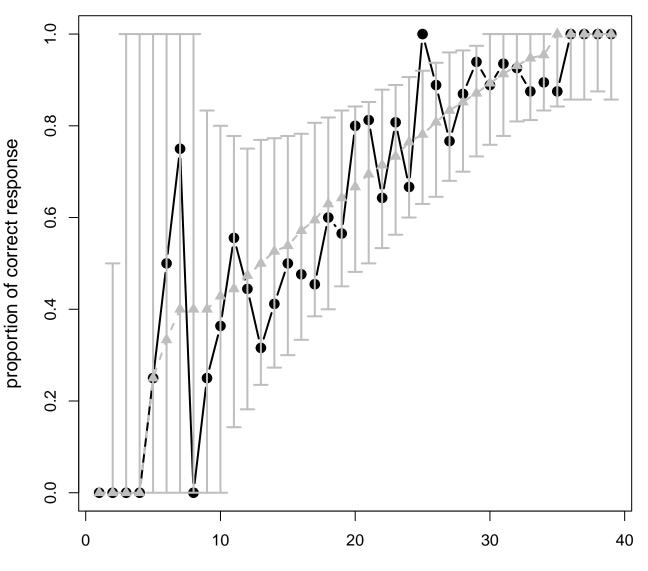

Item : 2

score







Item:4





proportion of correct response



Item:6





Item:7









Item:9



Item : 10



Item : 11



proportion of correct response

Item : 12



proportion of correct response

Item : 13



Item : 14



Item : 15



Item : 16



Item : 17



Item : 18





Item : 19



Item : 20



Item : 21



Item : 22





Item : 23



Item : 24



Item : 25



Item : 26



Item : 27







Item : 29



Item : 30



Item : 31



Item : 32



Item : 33







Item : 35



Item : 36



Item : 37



proportion of correct response

Item : 38



Item : 39







Item : 41



Item : 42



Item : 43



Item : 44









Item : 46



Item : 47



Item : 48









Item : 50



Item : 51



Item : 52



Item : 53



Item : 54



Item : 55



Item : 56



Item : 57





Item : 58



Item : 59



Item : 60



Item : 61



Item : 62



Item : 63



Item : 64



Item : 65



Item : 66



Item : 67



Item : 68



Item : 69



Item : 70



Item : 71



Item : 72



Item : 73



Item : 74



Item : 75



Item : 76



Item : 77



Item : 78



Item : 79



Item : 80