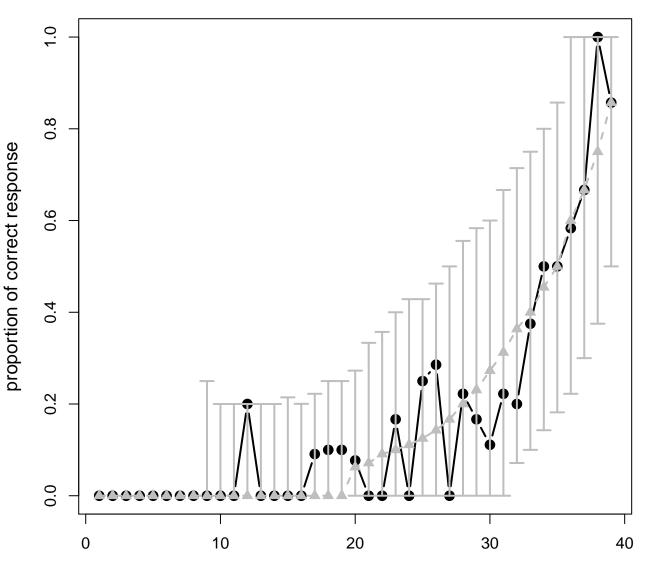

Item : 11

proportion of correct response

Item : 12

proportion of correct response

Item : 13

Item : 14

Item : 15

Item : 16