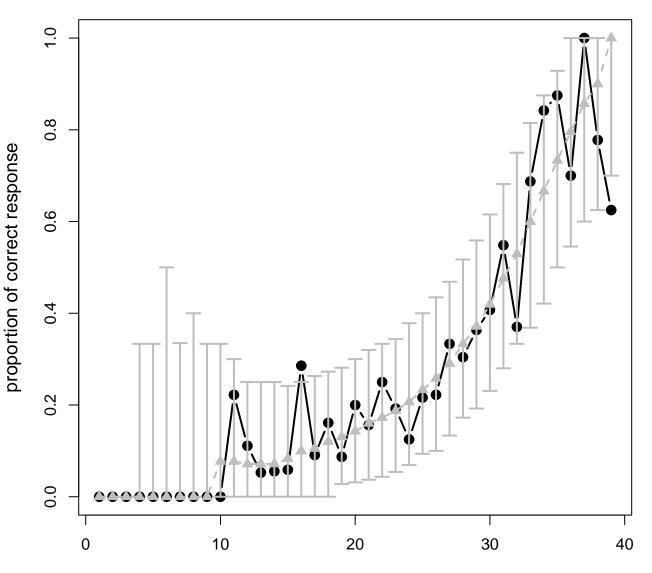

Item : 11

proportion of correct response

Item : 12

proportion of correct response

Item : 13

Item : 14

Item : 15

Item : 16