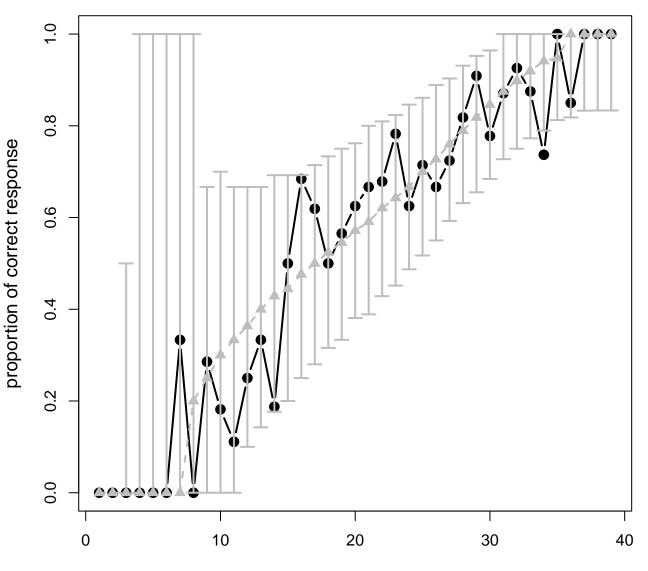

Item : 11

proportion of correct response

Item : 12

proportion of correct response

Item : 13

Item : 14

Item : 15

Item : 16