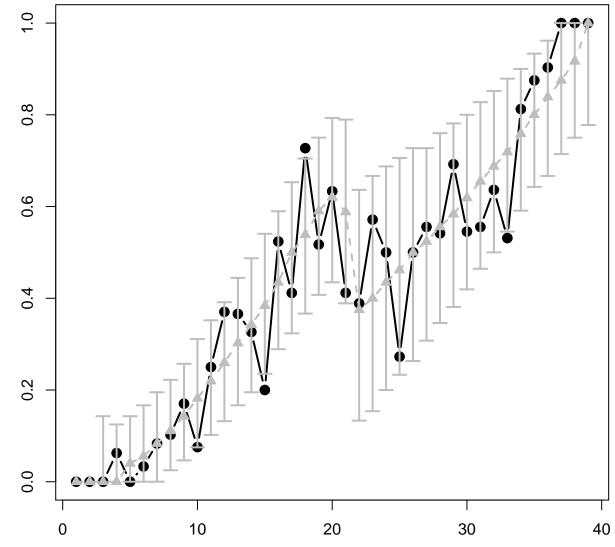

Item : 35

Item : 36

Item : 37

proportion of correct response

Item : 38

Item : 39

Item : 41

Item : 42