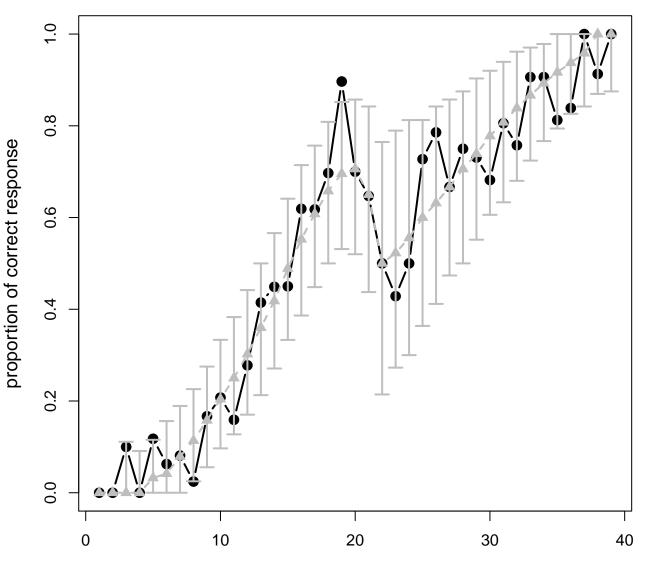

Item : 2

score

Item:4

proportion of correct response

Item:6

Item:7

Item:9

Item : 10