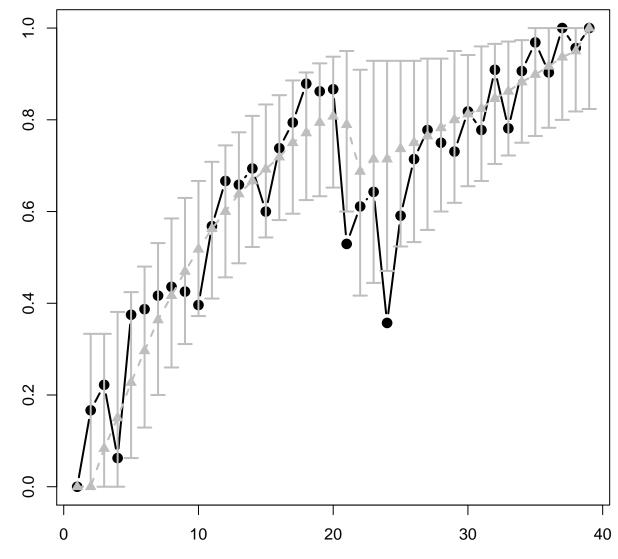

Item : 11

proportion of correct response

Item : 12

proportion of correct response

Item : 13

Item : 14

Item : 15

Item : 16