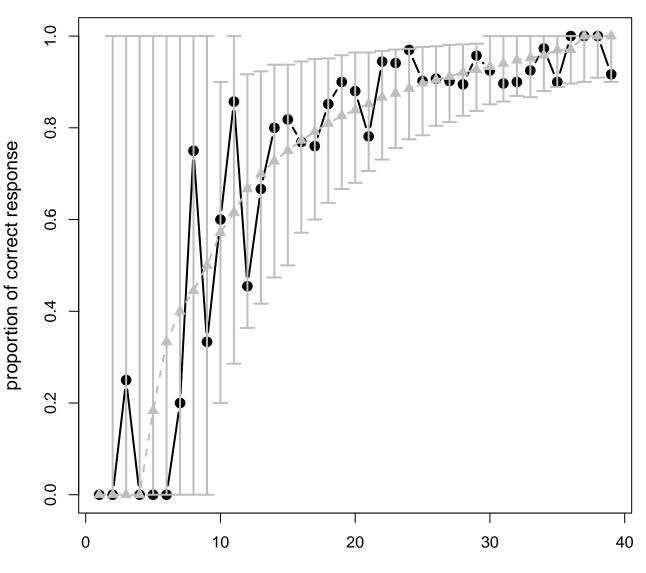

Item : 11

proportion of correct response

Item : 12

proportion of correct response

Item : 13

Item : 14

Item : 15

Item : 16