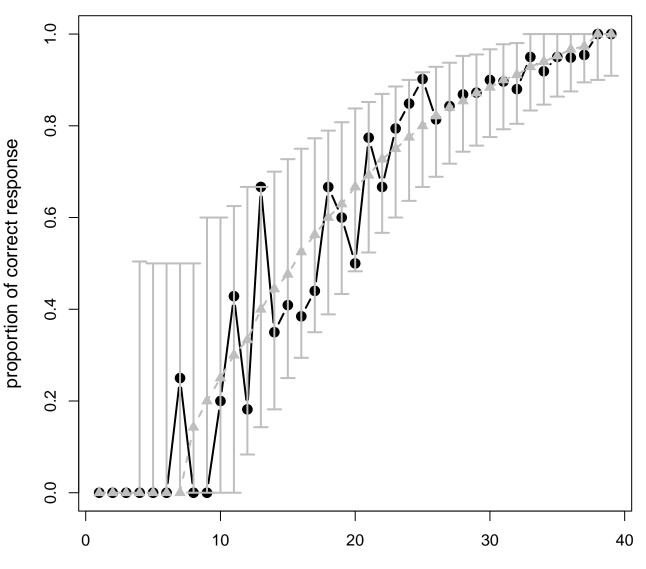

Item : 35

Item : 36

Item : 37

proportion of correct response

Item : 38

Item : 39

Item : 41

Item : 42