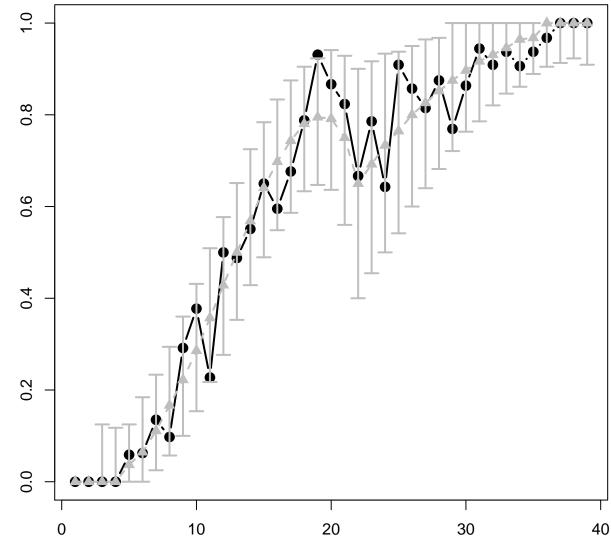

Item : 2

score

Item:4

proportion of correct response

Item:6

Item:7

Item:9

Item : 10