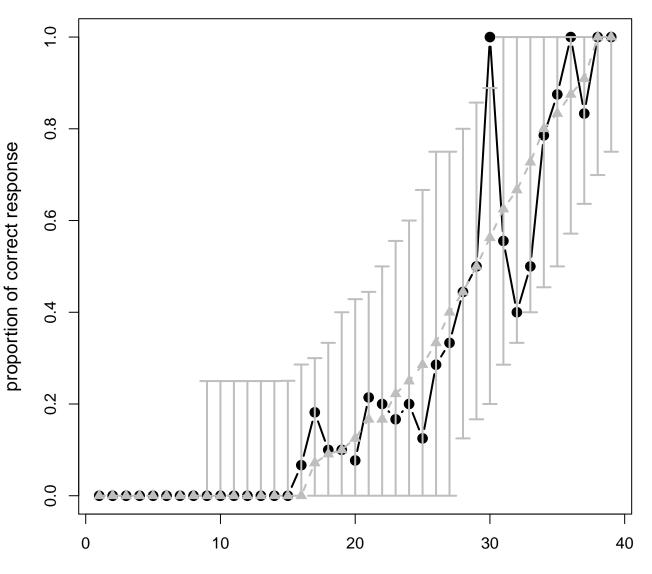

Item : 11

proportion of correct response

Item : 12

proportion of correct response

Item : 13

Item : 14

Item : 15

Item : 16