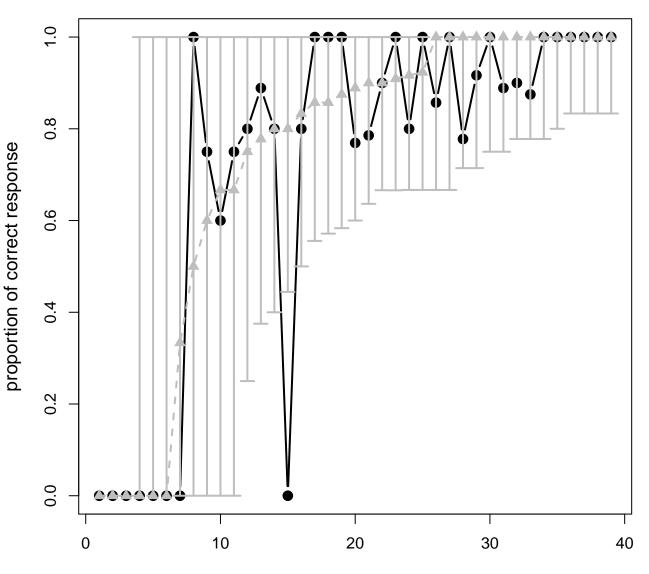

Item : 2

score

Item:4

proportion of correct response

Item:6

Item:7

Item:9

Item : 10