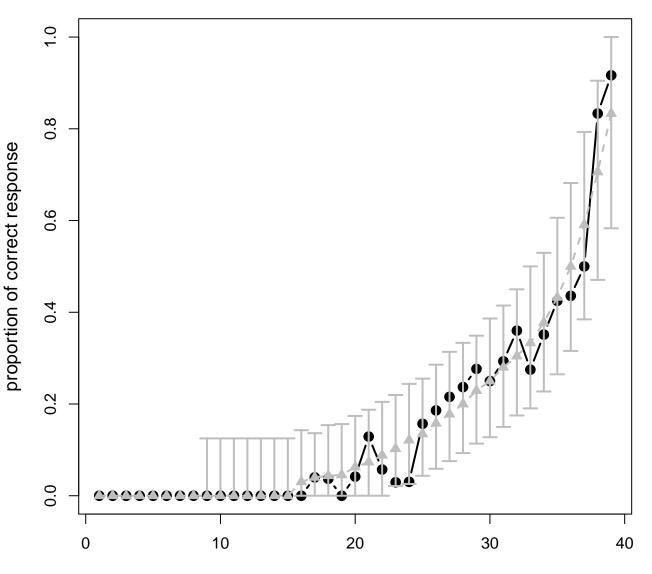

Item : 2

score







Item:4





proportion of correct response



Item:6





Item:7









Item:9



Item : 10



Item : 11



proportion of correct response

Item : 12



proportion of correct response

Item : 13



Item : 14



Item : 15



Item : 16



Item : 17



Item : 18





Item : 19



Item : 20



Item : 21



Item : 22





Item : 23



Item : 24



Item : 25



Item : 26



Item : 27







Item : 29



Item : 30



Item : 31



Item : 32



Item : 33







Item : 35



Item : 36



Item : 37



proportion of correct response

Item : 38



Item : 39







Item : 41



Item : 42



Item : 43



Item : 44









Item : 46



Item : 47



Item : 48









Item : 50



Item : 51



Item : 52



Item : 53



Item : 54



Item : 55



Item : 56



Item : 57





Item : 58



Item : 59



Item : 60



Item : 61



Item : 62



Item : 63



Item : 64



Item : 65



Item : 66



Item : 67



Item : 68



Item : 69



Item : 70



Item : 71



Item : 72



Item : 73



Item : 74



Item : 75



Item : 76



Item : 77



Item : 78



Item : 79



Item : 80