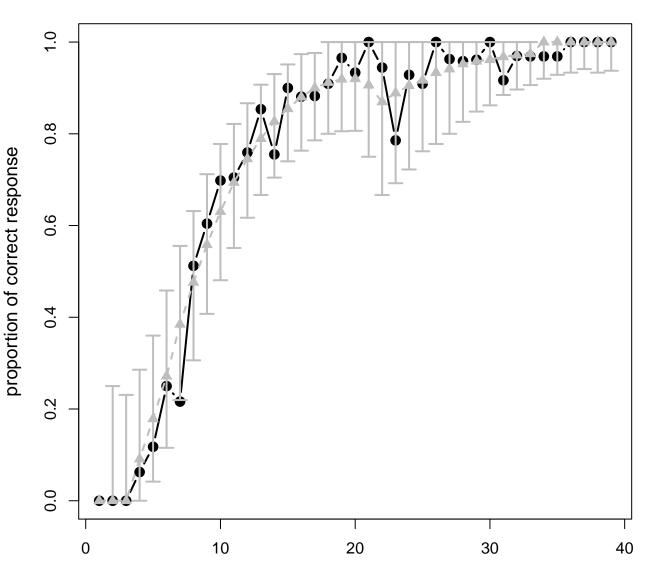

Item : 2

score

Item:4

proportion of correct response

Item:6

Item:7

Item:9

Item : 10