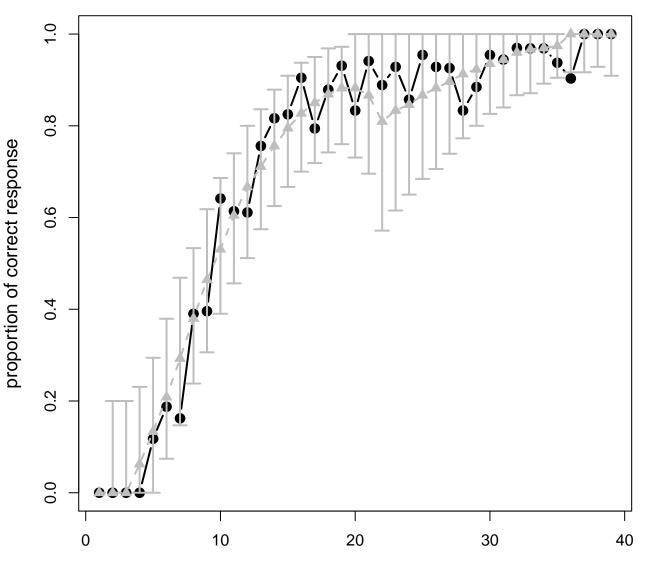

Item : 2

score

Item:4

proportion of correct response

Item:6

Item:7

Item:9

Item : 10