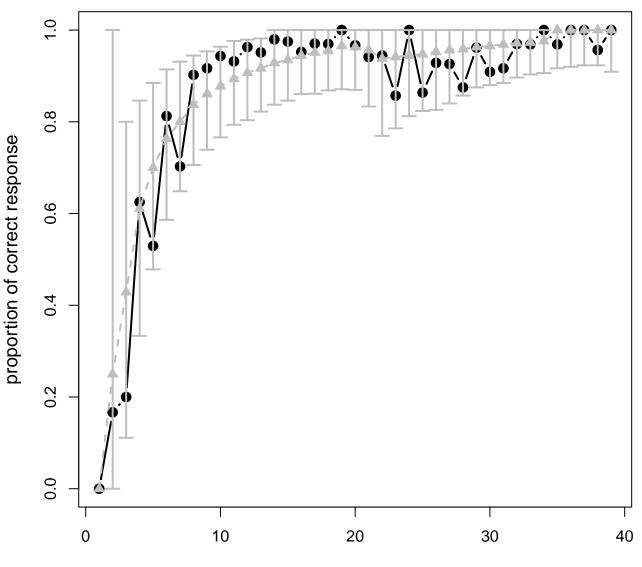

Item : 2

score

Item:4

proportion of correct response

Item:6

Item:7

Item:9

Item : 10