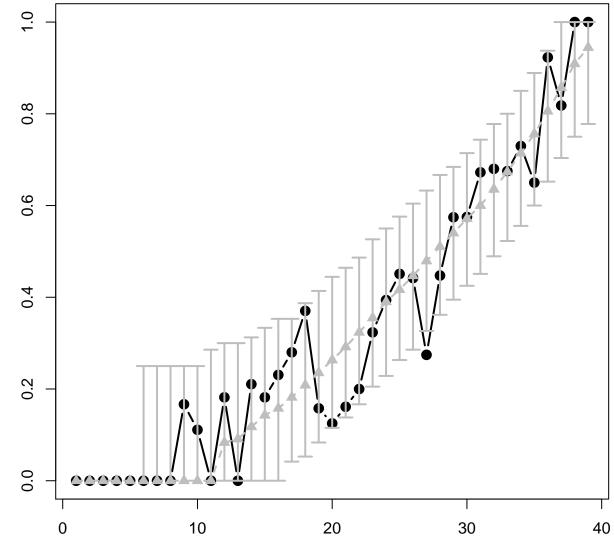

Item : 25

Item : 26

Item : 27

Item : 29

Item : 30

Item : 31

Item : 32

Item : 33