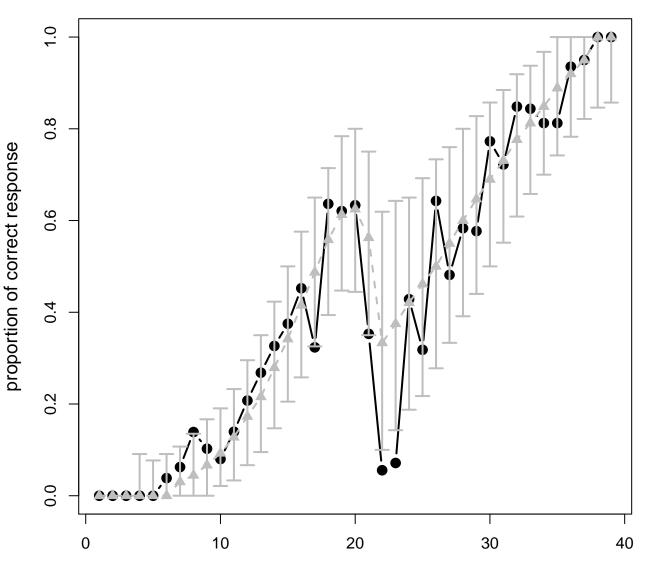

Item : 35

Item : 36

Item : 37

proportion of correct response

Item : 38

Item : 39

Item : 41

Item : 42