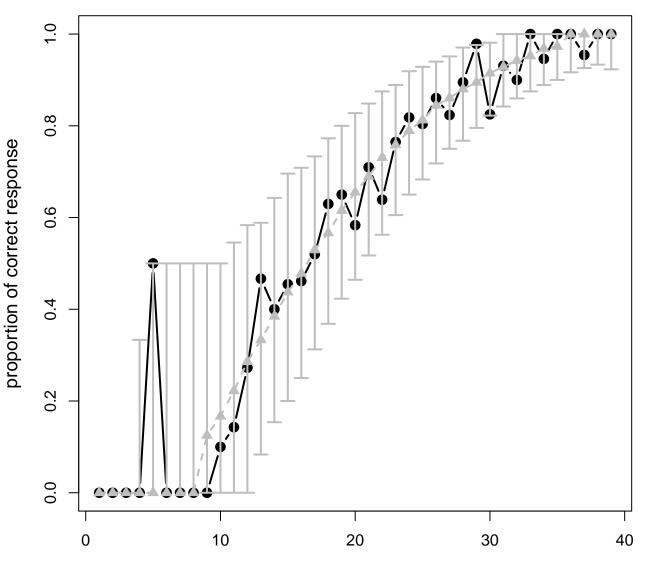

Item : 11

proportion of correct response

Item : 12

proportion of correct response

Item : 13

Item : 14

Item : 15

Item : 16