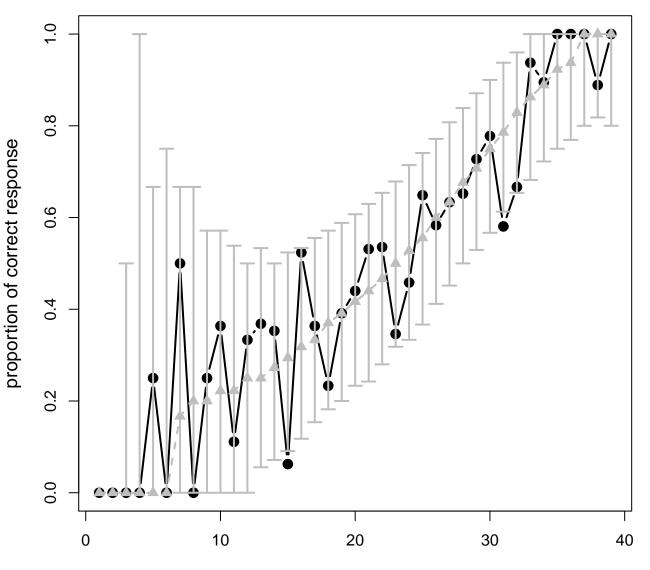

Item : 2

score







Item:4





proportion of correct response



Item:6





Item:7









Item:9



Item : 10



Item : 11



proportion of correct response

Item : 12



proportion of correct response

Item : 13



Item : 14



Item : 15



Item : 16



Item : 17



Item : 18





Item : 19



Item : 20



Item : 21



Item : 22





Item : 23



Item : 24



Item : 25



Item : 26



Item : 27







Item : 29



Item : 30



Item : 31



Item : 32



Item : 33







Item : 35



Item : 36



Item : 37



proportion of correct response

Item : 38



Item : 39







Item : 41



Item : 42



Item : 43



Item : 44









Item : 46



Item : 47



Item : 48









Item : 50



Item : 51



Item : 52



Item : 53



Item : 54



Item : 55



Item : 56



Item : 57





Item : 58



Item : 59



Item : 60



Item : 61



Item : 62



Item : 63



Item : 64



Item : 65



Item : 66



Item : 67



Item : 68



Item : 69



Item : 70



Item : 71



Item : 72



Item : 73



Item : 74



Item : 75



Item : 76



Item : 77



Item : 78



Item : 79



Item : 80