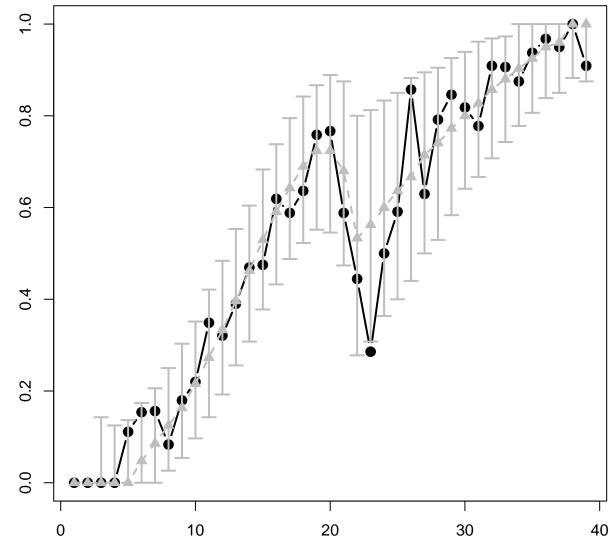

Item : 11

proportion of correct response

Item : 12

proportion of correct response

Item : 13

Item : 14

Item : 15

Item : 16