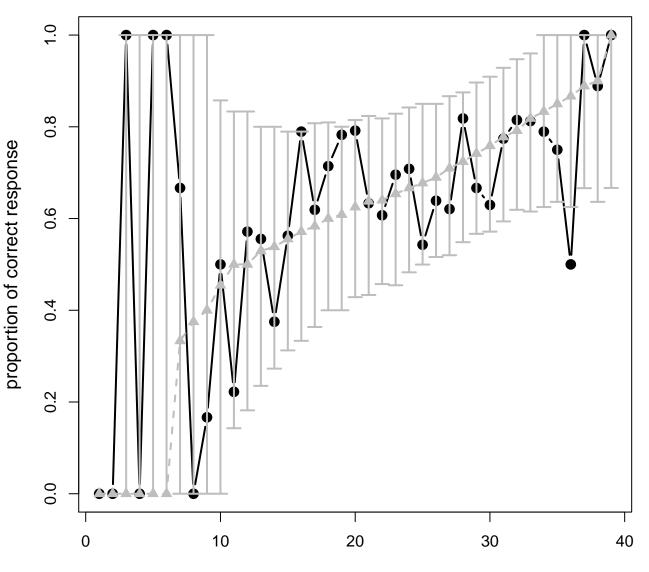

Item : 35

Item : 36

Item : 37

proportion of correct response

Item : 38

Item : 39

Item : 41

Item : 42