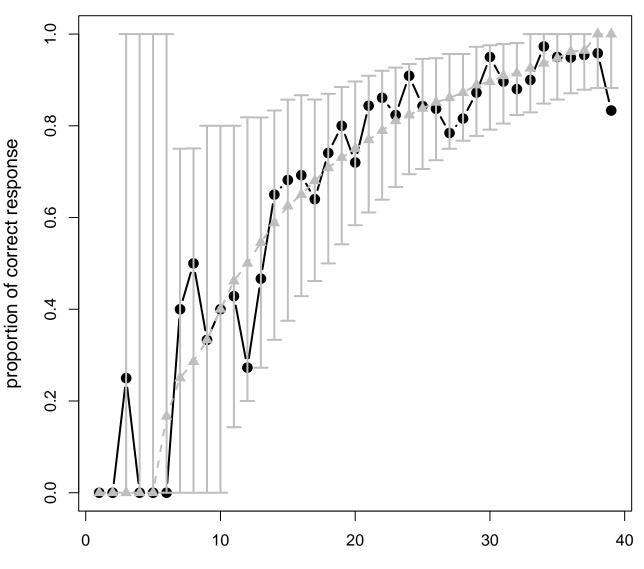

Item : 35

Item : 36

Item : 37

proportion of correct response

Item : 38

Item : 39

Item : 41

Item : 42