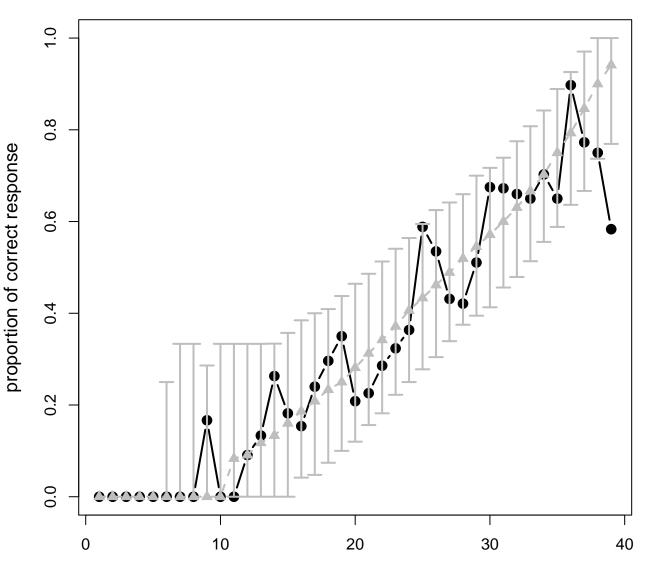

Item : 2

score

Item:4

proportion of correct response

Item:6

Item:7

Item:9

Item : 10