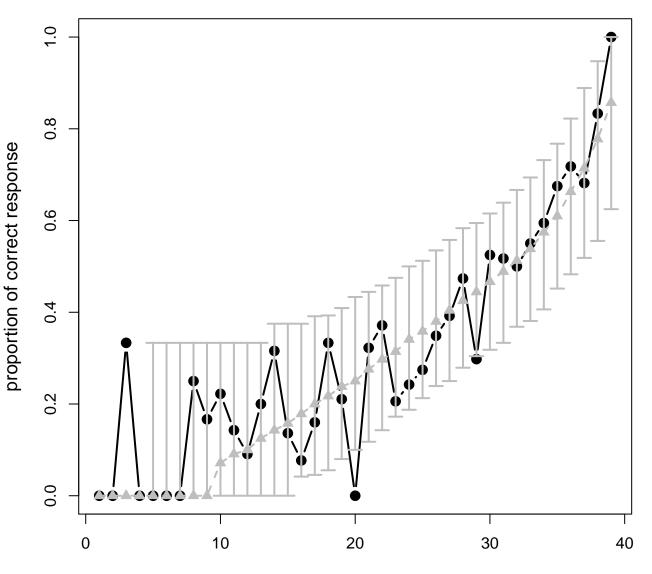

Item : 35

Item : 36

Item : 37

proportion of correct response

Item : 38

Item : 39

Item : 41

Item : 42