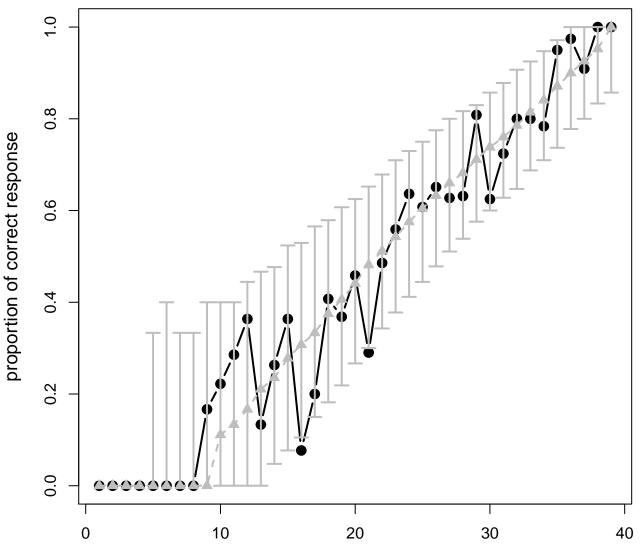

Item : 11

proportion of correct response

Item : 12

proportion of correct response

Item : 13

Item : 14

Item : 15

Item : 16