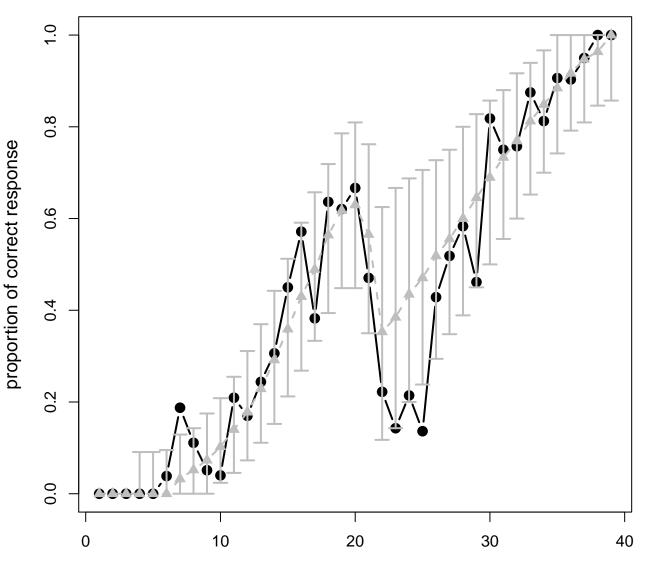

Item : 11

proportion of correct response

Item : 12

proportion of correct response

Item : 13

Item : 14

Item : 15

Item : 16