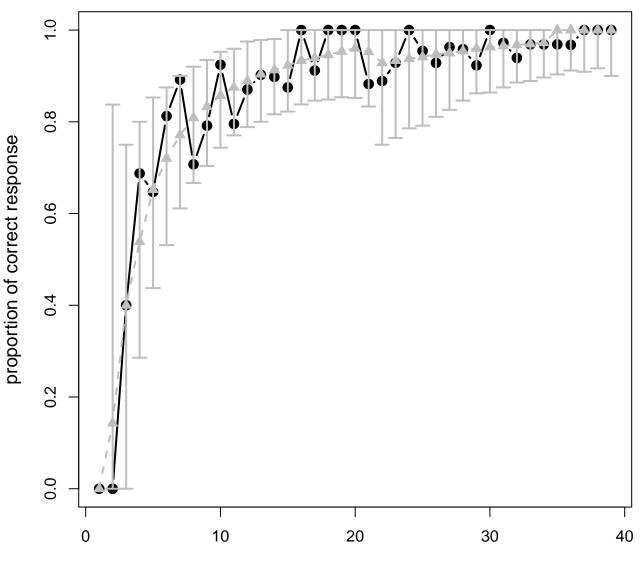

Item : 2

score

Item:4

proportion of correct response

Item:6

Item:7

Item:9

Item : 10