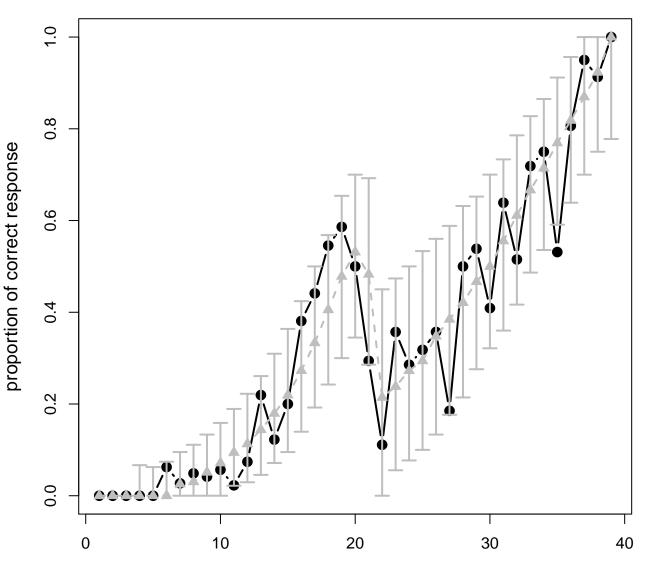

Item : 11

proportion of correct response

Item : 12

proportion of correct response

Item : 13

Item : 14

Item : 15

Item : 16