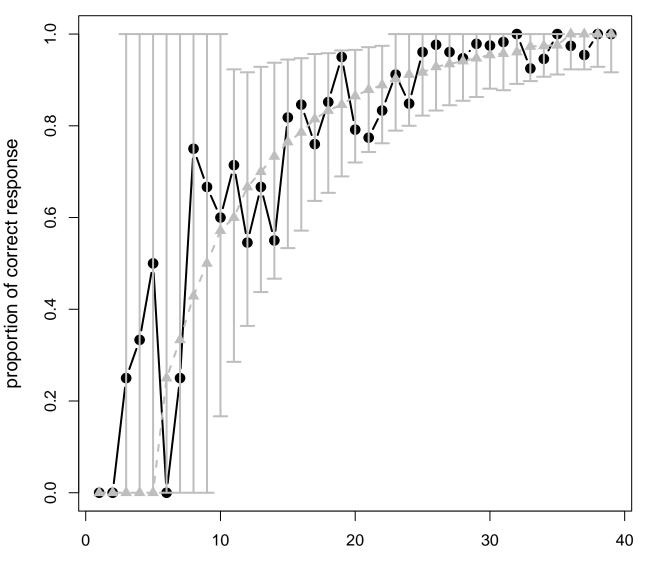

Item : 2

score

Item:4

proportion of correct response

Item:6

Item:7

Item:9

Item : 10