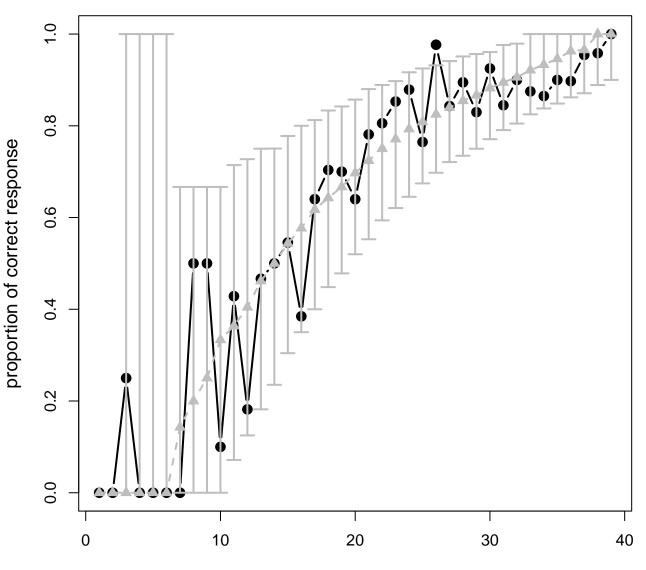

Item : 11

proportion of correct response

Item : 12

proportion of correct response

Item : 13

Item : 14

Item : 15

Item : 16