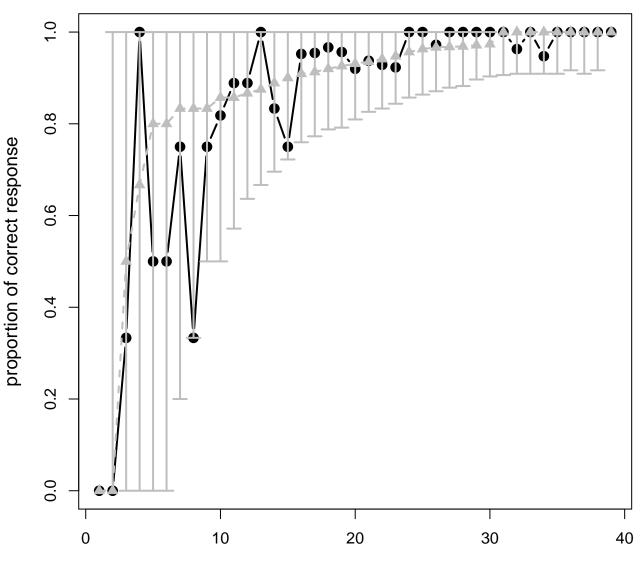

Item : 43

Item : 44

Item : 46

Item : 47

Item : 48

Item : 50

Item : 51

Item : 52