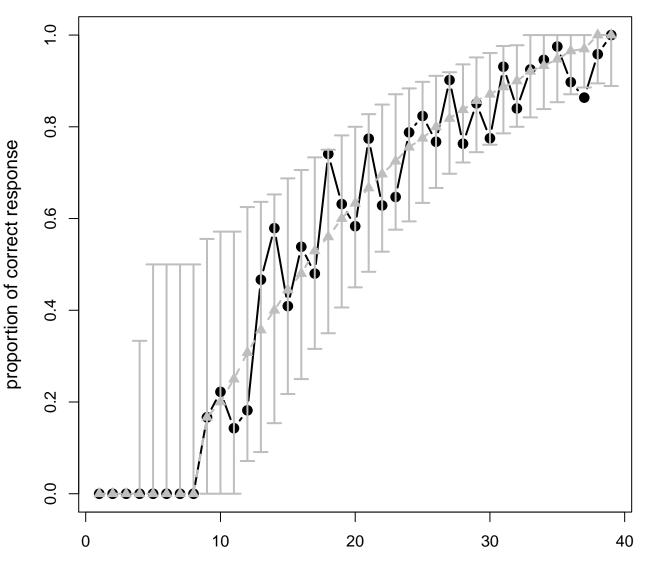

Item : 35

Item : 36

Item : 37

proportion of correct response

Item : 38

Item : 39

Item : 41

Item : 42