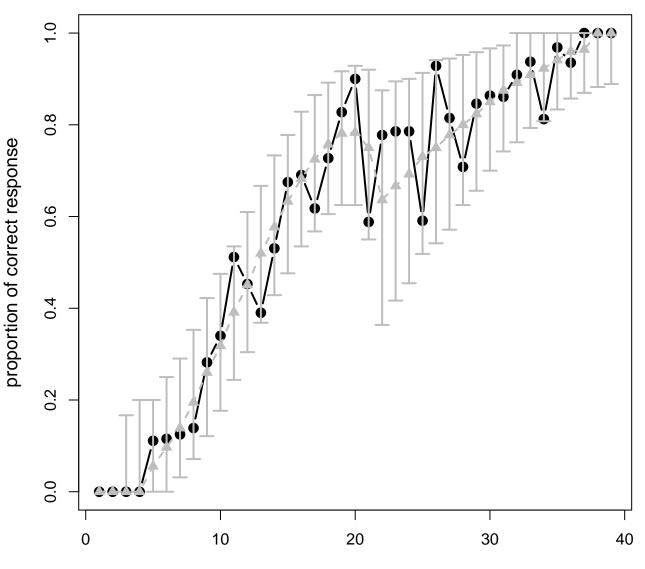

Item : 2

score

Item:4

proportion of correct response

Item:6

Item:7

Item:9

Item : 10