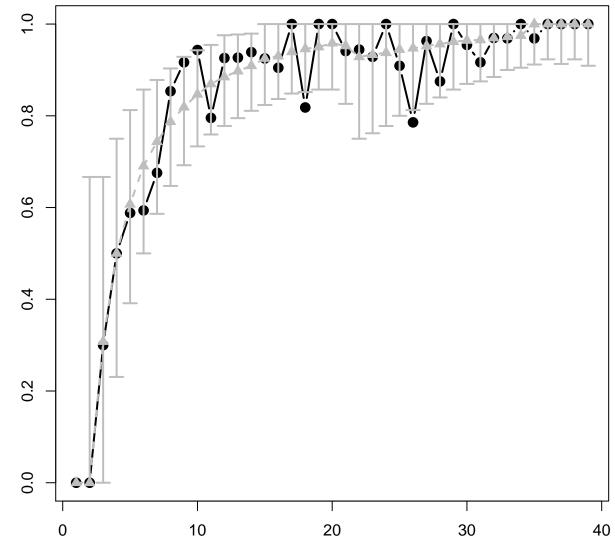

Item : 2

score

Item:4

proportion of correct response

Item:6

Item:7

Item:9

Item : 10