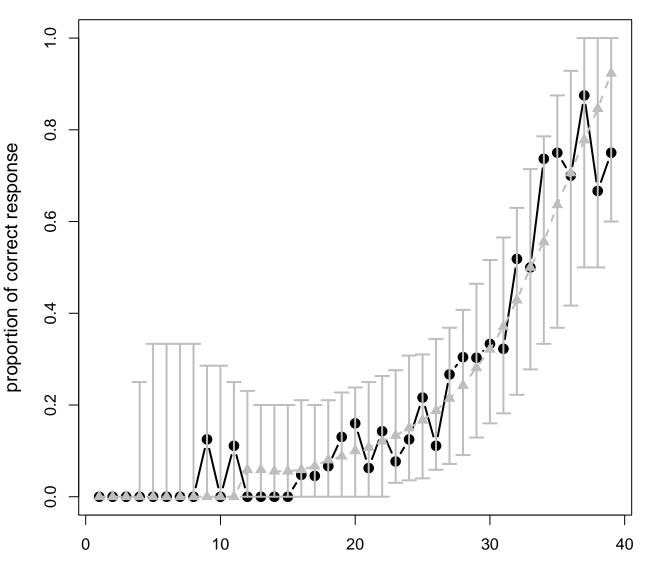

Item : 11

proportion of correct response

Item : 12

proportion of correct response

Item : 13

Item : 14

Item : 15

Item : 16